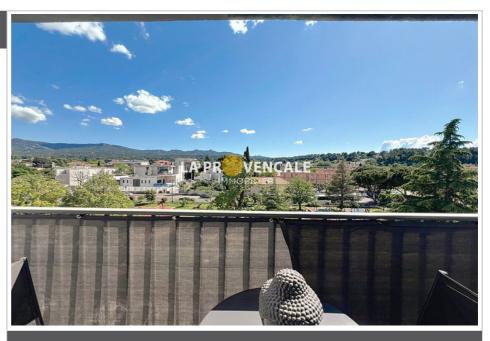

## 199 000 €

For sale apartment

3 rooms

Surface: 65 m<sup>2</sup>

Surface of the living: 18 m<sup>2</sup> Year of construction: 1960

Exposition : Sud View : Dégagée

Hot water : Individuelle électrique

Inner condition: good

## Apartment G25053 Gardanne

GARDANNE - 13120 - Walking distance to schools, shops and the train station, on the top floor, 3/4 room apartment of approximately 65m² with a balcony, a closed loggia, a cellar and a GARAGE. The living room and the lounge have a south exposure, 2 bedrooms, PVC double glazing, air conditioning, equipped kitchen, possibility of recreating a third bedroom. This information sheet is extracted from the AMEPI file of which the agency is a member. The agency is thus authorized to carry out its activity in relation to the agency holding the mandate, at no additional cost to the purchaser. Information on the risks to which this property is exposed is available on the Géorisques website: www.georisques.gouv.fr LA PROVENCALE Group - SARL with capital of €9,467.08 - Head office - 2 route de la chapelle - 13850 Gréasque. Real Estate Card CPI 1310 2016 000 005 877 - Prefecture of Bouches du Rhône - RCS 351 268 750.