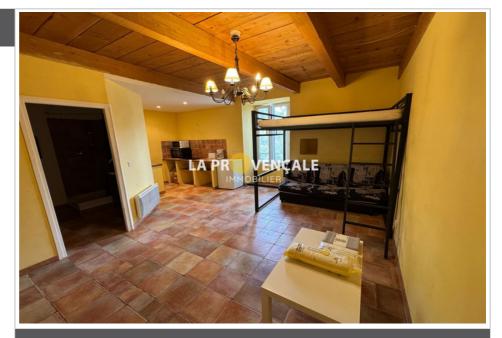

## 65 000 €

For sale apartment 1 room Surface : 30 m<sup>2</sup> Surface of the living : 26 m<sup>2</sup> Year of construction : avant 1949 View : Citadine Hot w ater : Individuelle électrique Inner condition : a refresh Building condition : good Features : Double Glazing, Centre village

1 show er 1 WC

Apartment T25060 La Verdière

For sale, studio of approximately 30.26m2 on the ground floor in the center of the village of La VERDIERE. It is composed of a living room with kitchenette and a bathroom with toilet. Ideal for first-time buyers (single person or couple) for a rental investment, good profitability (around 7.8%). Come and discover it without delay!