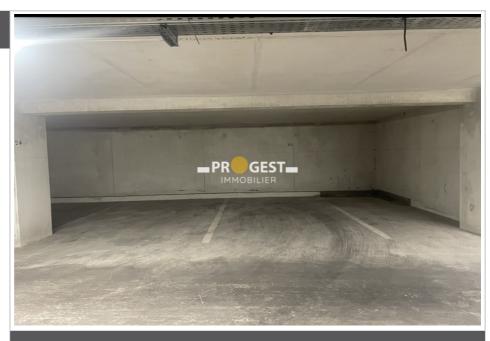

## Parking 1050 Marseille

Parking space in Marseille, near Castorama Are you looking for a practical and secure solution for parking in Marseille? We have the ideal space for you! Located in the immediate vicinity of Castorama and a few minutes from the main roads, this parking space offers generous dimensions of 12.5 m² perfect for accommodating a large vehicle, a utility vehicle, or even for temporarily storing equipment. Enjoy a strategic and easy-to-access location in a well-served area. Don't let the stress of parking ruin your days! Available now!