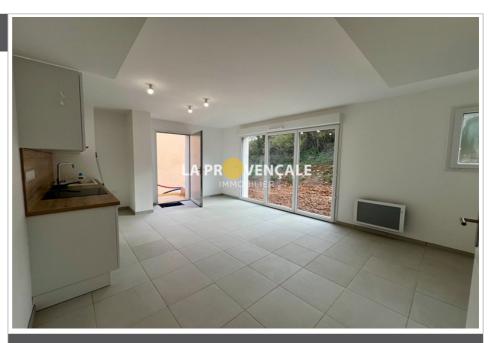

## House T25035 Saint-Maximin-la-Sainte-Baume

2-ROOM DUPLEX HOUSE – NEW – GARDEN & PARKING Your La Provençale agency is delighted to offer you this magnificent 50 m² two-bedroom duplex house, located in a new residence close to the city center. Offering modern and high-quality features, this property is ideal for a first purchase, a rental investment or a comfortable pied-à-terre. On the ground floor, you will find a beautiful, bright living room, ideal for sharing friendly moments and a new, fitted kitchen, combining aesthetics and functionality, as well as a separate toilet. Upstairs, a spacious master bedroom of 17.50 m², a true cocoon of serenity, with its modern and elegant bathroom, perfect for everyday comfort. Enjoy a private 50 m² garden, a real asset for outdoor enthusiasts, perfect for a relaxation area or outdoor meals. You will have two underground parking spaces, with the possibility of converting the space into a double closed box, a real plus for securing your vehicles....