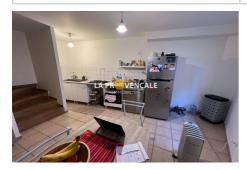

## 130 000 €

For sale tow nhouse

3 rooms

Surface: 53 m<sup>2</sup>

Surface of the living: 12 m2

Exposition: Nord
View: Citadine
Hot water: Electrique
Couverture: tiles

Features : Double Glazing

2 bedroom 1 show er 1 WC

## Townhouse G25033 Gardanne

GARDANNE - 13120 - In the heart of GARDANNE and close to all amenities, this house of approximately 54 m2 comprises a shower room, closet, and toilet on the ground floor. The living room is on the first floor. A bedroom is on the second floor, and a second bedroom is on the third floor. This information sheet is extracted from the AMEPI file of which the agency is a member. The agency is thus authorized to carry out its activity in relation to the agency holding the mandate, at no additional cost to the purchaser. Information on the risks to which this property is exposed is available on the Géorisques website: www.georisques.gouv.fr LA PROVENCALE Group - SARL with capital of €9,467.08 - Head office - 2 route de la chapelle - 13850 Gréasque. Real Estate Card CPI 1310 2016 000 005 877 - Prefecture of Bouches du Rhône - RCS 351 268 750.