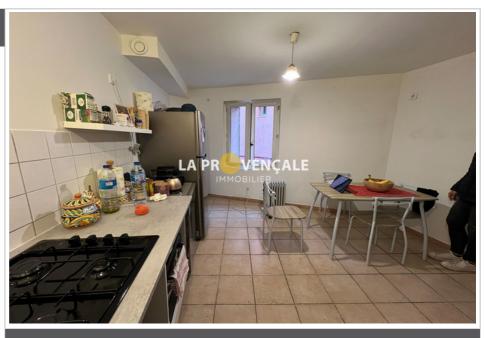

## 130 000 €

For sale tow nhouse

3 rooms

Surface: 53 m<sup>2</sup>

Surface of the living: 12 m2

Exposition: Nord
View: Citadine
Hot water: Electrique
Couverture: tiles

Features : Double Glazing

2 bedroom 1 show er 1 WC

## Townhouse G25033 Gardanne

GARDANNE - 13120 - In the heart of GARDANNE and close to all amenities, this house of approximately 54 m2 comprises a shower room, closet, and toilet on the ground floor. The living room is on the first floor. A bedroom is on the second floor, and a second bedroom is on the third floor. This information sheet is extracted from the AMEPI file of which the agency is a member. The agency is thus authorized to carry out its activity in relation to the agency holding the mandate, at no additional cost to the purchaser. Information on the risks to which this property is exposed is available on the Géorisques website: www.georisques.gouv.fr LA PROVENCALE Group - SARL with capital of €9,467.08 - Head office - 2 route de la chapelle - 13850 Gréasque. Real Estate Card CPI 1310 2016 000 005 877 - Prefecture of Bouches du Rhône - RCS 351 268 750.