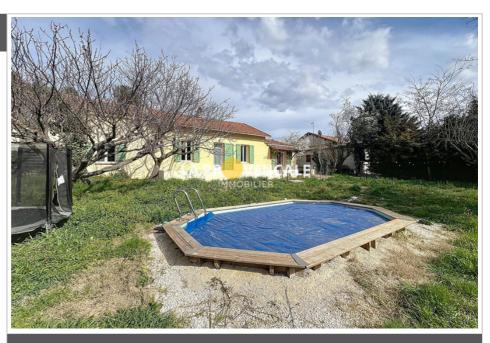

## House G25027 Mimet

MIMET - 13105 - Your La Provençale agency offers you exclusively this pretty T6 house of 140 m² with swimming pool on a plot of 626 m², located in a quiet environment, in the immediate vicinity of schools, shops and bus stop, the house offers very beautiful volumes, kitchen of 20 m², living room of 33 m², 5 bedrooms of 12 to 20 m². PVC double glazing, new gas boiler. This file is extracted from the AMEPI file of which the agency is a member. The agency is thus authorized to exercise its activity in relation to the agency holding the mandate, without additional cost for the purchaser. "Information on the risks to which this property is exposed is available on the Géorisques website: www.georisques.gouv.fr".