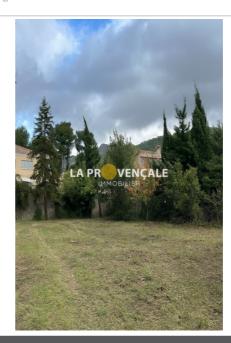

## 550 000 €

For sale terrain à bâtir Surface : 1594 m² Field appearance : flat Exposition : Sud View : Jardin

Features :

Calm, Fenced, Parcelle divisible

## Terrain à bâtir 25075 Allauch

For sale in the commune of Allauch. Discover this 1,594m² plot of land, located in a calm and residential environment, ideal for a life project. This plot of land is located in zone UP1, offering a 10% footprint with the possibility of building an upper floor. This offers interesting construction potential. A possible land division: The land can be divided into 2 lots, ideal for a family project or an investment (commercial or other) Flat and well-exposed free-build land, easy access and close to amenities. City water and electricity on the edge. A rare opportunity in the sector! Information on the risks to which this property is exposed is available on the Géorisques website: www.georisques.gouv.fr LA PROVENCALE Group - SARL with capital of €9,467.08 - Head office - 2 Route de la chapelle - 13850 Gréasque. Real Estate Card CPI 1310 2016 000 005 877 - Prefecture of Bouches du Rhône - RCS 351 268 750.