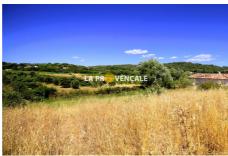

## 132 000 €

For sale land Surface : 900 m²

**Field appearance**: Pentu **Exposition**: Nord ouest

View : Dégagée Features : Calm, Marked

## Land T25084 Brue-Auriac

Building land  $-715 \, \text{m}^2 - \text{Brue-Auriac}$  In Brue-Auriac, in a quiet and sought-after area, discover this building plot of approximately 700  $\, \text{m}^2$ , offering a privileged living environment close to the village center. The land, located on a slope, allows the construction of a house with a footprint of approximately 110  $\, \text{m}^2$ , in accordance with current town planning regulations. Its elevated location guarantees an open environment, ideal for a tailor-made residential project, in a sought-after area of Provence Verte.