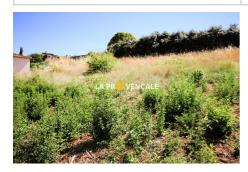

## Land T25084 Brue-Auriac

Building land  $-715 \, \text{m}^2 - \text{Brue-Auriac}$  In Brue-Auriac, in a quiet and sought-after area, discover this building plot of approximately 700  $\, \text{m}^2$ , offering a privileged living environment close to the village center. The land, located on a slope, allows the construction of a house with a footprint of approximately 110  $\, \text{m}^2$ , in accordance with current town planning regulations. Its elevated location guarantees an open environment, ideal for a tailor-made residential project, in a sought-after area of Provence Verte.