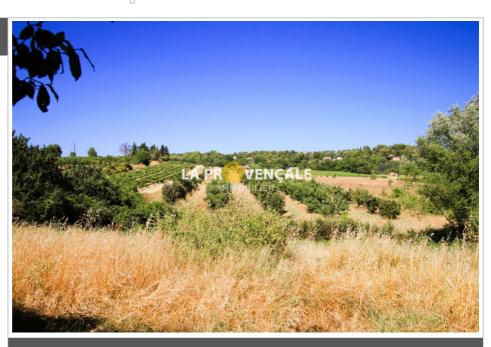

## 132 000 €

For sale land Surface : 900 m²

**Field appearance**: Pentu **Exposition**: Nord ouest

View : Dégagée Features : Calm, Marked

## Land T25084 Brue-Auriac

Building land  $-715 \, \text{m}^2 - \text{Brue-Auriac}$  In Brue-Auriac, in a quiet and sought-after area, discover this building plot of approximately 700  $\, \text{m}^2$ , offering a privileged living environment close to the village center. The land, located on a slope, allows the construction of a house with a footprint of approximately 110  $\, \text{m}^2$ , in accordance with current town planning regulations. Its elevated location guarantees an open environment, ideal for a tailor-made residential project, in a sought-after area of Provence Verte.