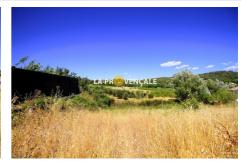

## 132 000 €

For sale land Surface : 900 m²

**Field appearance**: Pentu **Exposition**: Nord ouest

View : Dégagée Features : Calm, Marked

## Land T25084 Brue-Auriac

Building land  $-715 \, \text{m}^2 - \text{Brue-Auriac}$  In Brue-Auriac, in a quiet and sought-after area, discover this building plot of approximately 700  $\, \text{m}^2$ , offering a privileged living environment close to the village center. The land, located on a slope, allows the construction of a house with a footprint of approximately 110  $\, \text{m}^2$ , in accordance with current town planning regulations. Its elevated location guarantees an open environment, ideal for a tailor-made residential project, in a sought-after area of Provence Verte.