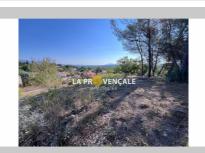

## Terrain à bâtir 24046 Gréasque

GREASQUE - 13850 - Your agency La Provencçale offers you exclusively for sale this superb building plot of approximately 1122 m² located in a quiet cul-de-sac, in a dominant position with a superb open view, 10% of ground area + annexes. The land is already connected to the sewer and the water and EDF connections are at the edge of the land. This file is extracted from the AMEPI file of which the agency is a member. The agency is thus authorized to exercise its activity in relation to the agency holding the mandate, without additional cost for the purchaser. "Information on the risks to which this property is exposed is available on the Géorisques website: www.georisques.gouv.fr".