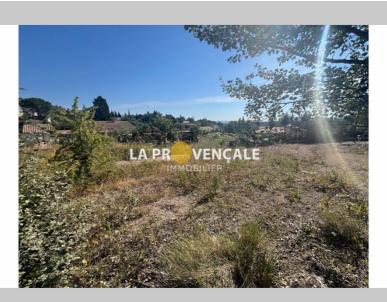

## Terrain à bâtir 24046 Gréasque

GREASQUE - 13850 - Your agency La Provencçale offers you exclusively for sale this superb building plot of approximately 1122 m² located in a quiet cul-de-sac, in a dominant position with a superb open view, 10% of ground area + annexes. The land is already connected to the sewer and the water and EDF connections are at the edge of the land. This file is extracted from the AMEPI file of which the agency is a member. The agency is thus authorized to exercise its activity in relation to the agency holding the mandate, without additional cost for the purchaser. "Information on the risks to which this property is exposed is available on the Géorisques website: www.georisques.gouv.fr".