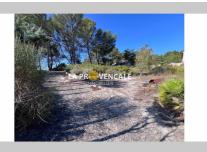

## Terrain à bâtir 24046 Gréasque

GREASQUE - 13850 - Your agency La Provencçale offers you exclusively for sale this superb building plot of approximately 1122 m² located in a quiet cul-de-sac, in a dominant position with a superb open view, 10% of ground area + annexes. The land is already connected to the sewer and the water and EDF connections are at the edge of the land. This file is extracted from the AMEPI file of which the agency is a member. The agency is thus authorized to exercise its activity in relation to the agency holding the mandate, without additional cost for the purchaser. "Information on the risks to which this property is exposed is available on the Géorisques website: www.georisques.gouv.fr".