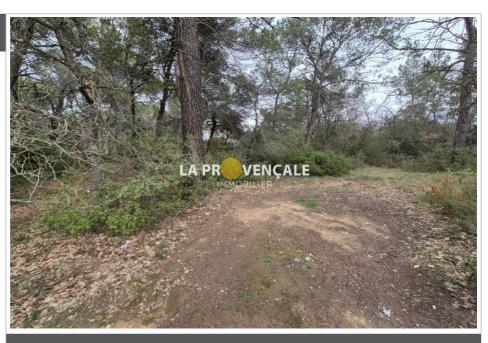

## 38 000 €

For sale land
Surface: 2315 m²
Field appearance: trees

Features:

Calm, Marked, Isolé

## Land T25002 Nans-les-Pins

Recreational land in a natural area of 2315 m² - Ideal for recharging your batteries! Not buildable, this land with an area of approximately 2315 m², is located in a very calm and wooded area, offering a peaceful living environment surrounded by nature. Tarmac access and prime location to enjoy outdoor activities. Ideal for setting up a vegetable garden, a pétanque court, or simply to relax and spend time with family or friends. This land is perfect for those looking for a haven of peace, far from the urban hustle and bustle, while remaining easily accessible. No water or electricity connection. Come and discover this unique place, ideal for recharging your batteries and enjoying a friendly atmosphere! Don't wait any longer to make it your favorite place of relaxation! To see without delay