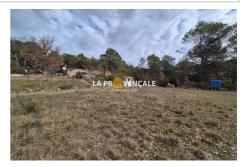

## 87 000 €

For sale land Surface : 2790 m<sup>2</sup> Field appearance : En restanques Exposition : Sud View : Campagne Features : Calm, Fenced, Isolé

## Land T25007 Rians

On a recreational land in RIANS, of approximately 2790m<sup>2</sup> in a natural area, discover two independent sheds (approximately 40 m<sup>2</sup> in total), a bathroom with toilet , as well as a wood shed and a garden shed. A peaceful setting, ideal for a quiet project, far from the hustle and bustle. Perfect for nature lovers!