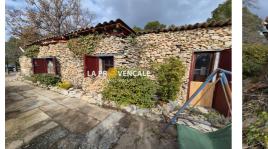

## Land T25007 Rians

On a recreational land in RIANS, of approximately 2790m<sup>2</sup> in a natural area, discover two independent sheds (approximately 40 m<sup>2</sup> in total), a bathroom with toilet , as well as a wood shed and a garden shed. A peaceful setting, ideal for a quiet project, far from the hustle and bustle. Perfect for nature lovers!