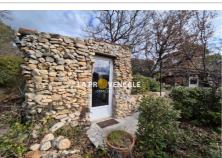

## Land T25007 Rians

On a recreational land in RIANS, of approximately 2790m<sup>2</sup> in a natural area, discover two independent sheds (approximately 40 m<sup>2</sup> in total), a bathroom with toilet , as well as a wood shed and a garden shed. A peaceful setting, ideal for a quiet project, far from the hustle and bustle. Perfect for nature lovers!