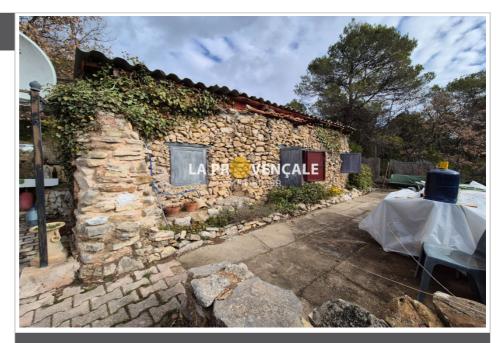

## Land T25007 Rians

On a recreational land in RIANS, of approximately 2790m<sup>2</sup> in a natural area, discover two independent sheds (approximately 40 m<sup>2</sup> in total), a bathroom with toilet , as well as a wood shed and a garden shed. A peaceful setting, ideal for a quiet project, far from the hustle and bustle. Perfect for nature lovers!