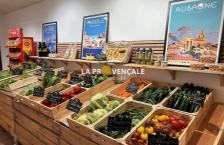

## d25013 Auriol

La Provençale à la Destrousse is offering you the exclusive business of a greengrocer located in Pont de Joux. (Selling his business due to illness) Beautiful 6-meter window display. Dynamic and recent neighborhood with numerous shops and offices (Val tram station 200 m away) No catering or preparation on site. Commercial lease 3 6 9 New and equipped premises with invoice . 2024 excluding tax turnover: 70 K over 9 months, No employees to take on. Monthly rent payment. Rent CC and property tax included: 1800 Euros excluding tax/month. Not subject to DPE Do not hesitate to contact us to schedule a visit. Not subject to DPE. The fees are the responsibility of the seller. Mandate: d25006 99,000 ha