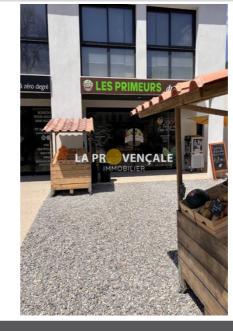

## d25013 Auriol

La Provençale à la Destrousse is offering you the exclusive business of a greengrocer located in Pont de Joux. (Selling his business due to illness) Beautiful 6-meter window display. Dynamic and recent neighborhood with numerous shops and offices (Val tram station 200 m away) No catering or preparation on site. Commercial lease 3 6 9 New and equipped premises with invoice . 2024 excluding tax turnover: 70 K over 9 months, No employees to take on. Monthly rent payment. Rent CC and property tax included: 1800 Euros excluding tax/month. Not subject to DPE Do not hesitate to contact us to schedule a visit. Not subject to DPE. The fees are the responsibility of the seller. Mandate: d25006 99,000 ha