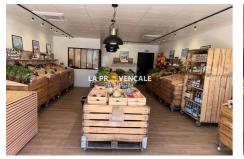

## d25013 Auriol

La Provençale à la Destrousse is offering you the exclusive business of a greengrocer located in Pont de Joux. (Selling his business due to illness) Beautiful 6-meter window display. Dynamic and recent neighborhood with numerous shops and offices (Val tram station 200 m away) No catering or preparation on site. Commercial lease 3 6 9 New and equipped premises with invoice . 2024 excluding tax turnover: 70 K over 9 months, No employees to take on. Monthly rent payment. Rent CC and property tax included: 1800 Euros excluding tax/month. Not subject to DPE Do not hesitate to contact us to schedule a visit. Not subject to DPE. The fees are the responsibility of the seller. Mandate: d25006 99,000 ha