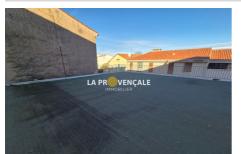

## 499 800 €

Occupational Surface : 289 m<sup>2</sup> Features : Terrace

T24096 Trets

Your La Provençale agency offers you office space located in the heart of its city center opposite the Town Hall and along its main street. Large plateau located on the 1st floor, exclusively allocated to the premises. It is partitioned and can be arranged according to the needs of the activity. The premises also have a large uncovered terrace, approximately 106.56m<sup>2</sup>. Local mainly for professionals exercising liberal professions (health, legal, etc.).