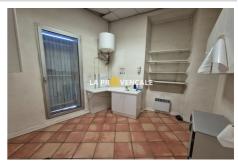

## 499 800 €

Occupational Surface : 289 m<sup>2</sup> Features : Terrace

T24096 Trets

Your La Provençale agency offers you office space located in the heart of its city center opposite the Town Hall and along its main street. Large plateau located on the 1st floor, exclusively allocated to the premises. It is partitioned and can be arranged according to the needs of the activity. The premises also have a large uncovered terrace, approximately 106.56m<sup>2</sup>. Local mainly for professionals exercising liberal professions (health, legal, etc.).