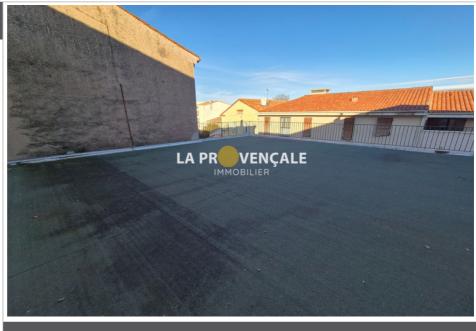

## Locaux T24096 Trets

Your La Provençale agency offers you office space located in the heart of its city center opposite the Town Hall and along its main street. Large plateau located on the 1st floor, exclusively allocated to the premises. It is partitioned and can be arranged according to the needs of the activity. The premises also have a large uncovered terrace, approximately 106.56m<sup>2</sup>. Local mainly for professionals exercising liberal professions (health, legal, etc.).