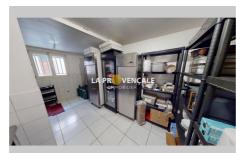

## Local commercial T25004 Trets

Local commercial wall (large room with kitchen and toilet) of approximately 50m<sup>2</sup> (with current Pizzeria-Rotisserie commercial lease with tenant), is located in the town center of the commune of Trets. This property has several advantages including its location which is in a central street of the town, offering good visibility, its rental income (1300€ monthly) is very interesting and there is a strong development potential (possibility of creating a T1 behind the premises with independent access). To visit without delay! Risks: Consult the information on www.georisques.gouv.fr.