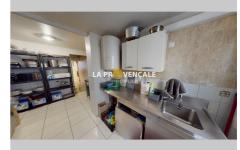

## Local commercial T25004 Trets

Local commercial wall (large room with kitchen and toilet) of approximately 50m<sup>2</sup> (with current Pizzeria-Rotisserie commercial lease with tenant), is located in the town center of the commune of Trets. This property has several advantages including its location which is in a central street of the town, offering good visibility, its rental income (1300€ monthly) is very interesting and there is a strong development potential (possibility of creating a T1 behind the premises with independent access). To visit without delay! Risks: Consult the information on www.georisques.gouv.fr.