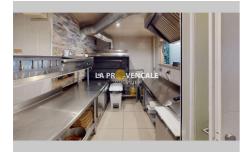

## Local commercial T25004 Trets

Local commercial wall (large room with kitchen and toilet) of approximately 50m<sup>2</sup> (with current Pizzeria-Rotisserie commercial lease with tenant), is located in the town center of the commune of Trets. This property has several advantages including its location which is in a central street of the town, offering good visibility, its rental income (1300€ monthly) is very interesting and there is a strong development potential (possibility of creating a T1 behind the premises with independent access). To visit without delay! Risks: Consult the information on www.georisques.gouv.fr.