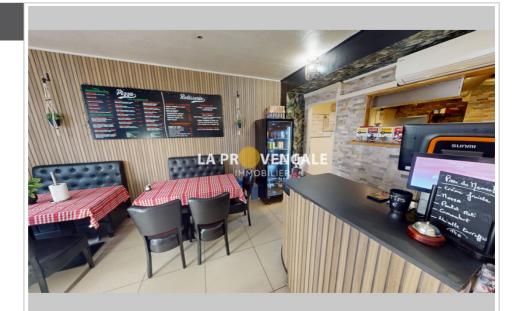

## Local commercial T25004 Trets

Local commercial wall (large room with kitchen and toilet) of approximately 50m<sup>2</sup> (with current Pizzeria-Rotisserie commercial lease with tenant), is located in the town center of the commune of Trets. This property has several advantages including its location which is in a central street of the town, offering good visibility, its rental income (1300€ monthly) is very interesting and there is a strong development potential (possibility of creating a T1 behind the premises with independent access). To visit without delay! Risks: Consult the information on www.georisques.gouv.fr.