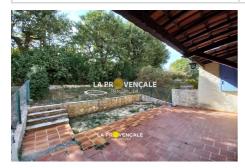

## Apartment 23010 Gardanne

EXCLUSIVE: Gardanne - Biver In a small condominium near the town center of Biver, atypical apartment of approximately 66 m2 on the 1st floor with...a garden and a terrace, composed of: a kitchen, a living room/lounge opening onto a terrace, garden, 2 bedrooms (possibility of a 3rd), bathroom, toilet, garage; plan some modernization work, in a quiet area close, on foot, to all amenities. Would be suitable for first-time buyers! Fees charged to sellers Mandate 23010 General informations: