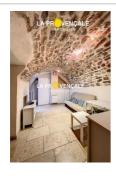

## Apartment G23117 Gardanne

GARDANNE - 13120 - AMEPI EXCLUSIVE - In a picturesque setting, in the historic center of Gardanne, T1 apartment of 28 m² on the ground floor of a small building consisting of 3 apartments. low load, no work required, free of all occupations. fitted kitchen, vaulted stone ceiling. rentable 500 euros excluding charges This sheet is extracted from the AMEPI file of which the agency is a member. The agency is thus authorized to carry out its activity in relation with the agency holding the mandate, at no additional cost to the buyer. Information on the risks to which this property is exposed is available on the Géorisks website: