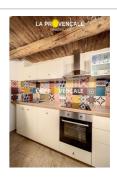

## Apartment G23117 Gardanne

GARDANNE - 13120 - AMEPI EXCLUSIVE - In a picturesque setting, in the historic center of Gardanne, T1 apartment of 28 m² on the ground floor of a small building consisting of 3 apartments. low load, no work required, free of all occupations. fitted kitchen, vaulted stone ceiling. rentable 500 euros excluding charges This sheet is extracted from the AMEPI file of which the agency is a member. The agency is thus authorized to carry out its activity in relation with the agency holding the mandate, at no additional cost to the buyer. Information on the risks to which this property is exposed is available on the Géorisks website: