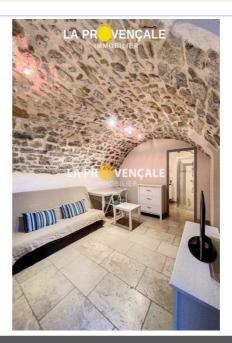

## Apartment G23117 Gardanne

GARDANNE - 13120 - AMEPI EXCLUSIVE - In a picturesque setting, in the historic center of Gardanne, T1 apartment of 28 m² on the ground floor of a small building consisting of 3 apartments. low load, no work required, free of all occupations. fitted kitchen, vaulted stone ceiling. rentable 500 euros excluding charges This sheet is extracted from the AMEPI file of which the agency is a member. The agency is thus authorized to carry out its activity in relation with the agency holding the mandate, at no additional cost to the buyer. Information on the risks to which this property is exposed is available on the Géorisks website: