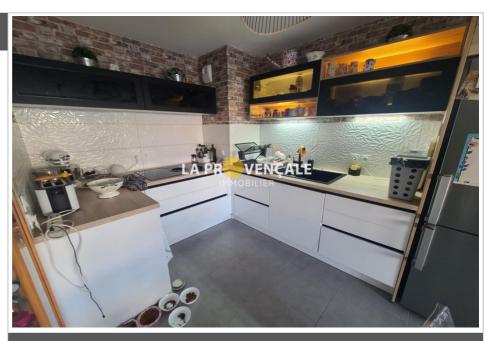

## Apartment t24021 Gardanne

GARDANNE - 13120 - Your agency La Provençale offers you this beautiful one-bedroom apartment of approximately 44m² on the ground floor of a recent and secure residence, with garden and garage in the basement. You will discover an entrance leading to a living room with American kitchen benefiting from reversible air conditioning and opening onto the beautiful garden, a large bedroom and a bathroom with WC. To see without delay! Information on the risks to which this property is exposed is available on the Géorisks website: georisks.gouv.fr General informations: