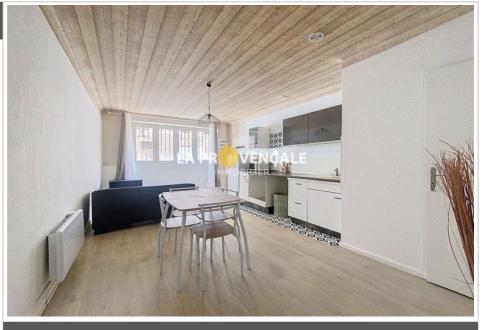

## 139 900 €

Buying apartment 2 rooms Surface : 37 m<sup>2</sup>

Surface of the living : 21 m<sup>2</sup> View : Citadine Hot w ater : Individuelle électrique Inner condition : good Standing : residential Building condition : good

## Apartment G24069 Gardanne

GARDANNE - 13120 - Within walking distance of shops and public transport (train station, bus and taxi station). In a small condominium, T2 apartment on the ground floor of 38m<sup>2</sup>. It consists of a large living room with equipped kitchen, a large bedroom and a bathroom, electric heating, double glazing, fitted kitchen. Co-ownership of 3 lots (No procedure in progress). This sheet is extracted from the AMEPI file of which the agency is a member. The agency is thus authorized to carry out its activity in relation with the agency holding the mandate, at no additional cost to the buyer. "Information on the risks to which this property is exposed is available on the Géorisks website: www.georisks.gouv.fr".