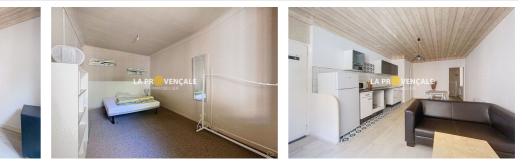

## 139 900 €

Buying apartment 2 rooms Surface : 37 m<sup>2</sup>

Surface of the living : 21 m<sup>2</sup> View : Citadine Hot w ater : Individuelle électrique Inner condition : good Standing : residential Building condition : good

## Apartment G24069 Gardanne

GARDANNE - 13120 - Within walking distance of shops and public transport (train station, bus and taxi station). In a small condominium, T2 apartment on the ground floor of 38m<sup>2</sup>. It consists of a large living room with equipped kitchen, a large bedroom and a bathroom, electric heating, double glazing, fitted kitchen. Co-ownership of 3 lots (No procedure in progress). This sheet is extracted from the AMEPI file of which the agency is a member. The agency is thus authorized to carry out its activity in relation with the agency holding the mandate, at no additional cost to the buyer. "Information on the risks to which this property is exposed is available on the Géorisks website: www.georisks.gouv.fr".