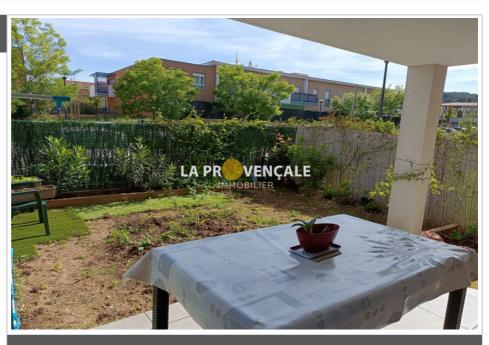

## 231 000 €

**Buying apartment** 

2 rooms

Surface: 44 m<sup>2</sup>

Surface of the living: 22 m<sup>2</sup> Year of construction: 2018 Exposition: Nord est

View: Jardin

Hot water: Collective Inner condition: good Standing: residential Building condition: good

## Apartment t24021 Gardanne

GARDANNE - 13120 - Your agency La Provençale offers you this beautiful one-bedroom apartment of approximately 44m² on the ground floor of a recent and secure residence, with garden and garage in the basement. You will discover an entrance leading to a living room with American kitchen benefiting from reversible air conditioning and opening onto the beautiful garden, a large bedroom and a bathroom with WC. To see without delay! Information on the risks to which this property is exposed is available on the Géorisks website: georisks.gouv.fr General informations: