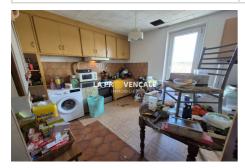

## Apartment T25035 Gréasque

BRIGHT, 68m², 2-BEDROOM APARTMENT IN THE HEART OF GRÉASQUE Located on the central square, come and discover this 2-bedroom apartment, located on the second and top floor of a village house. This dual-aspect apartment, bathed in light, offers a pleasant living environment, close to shops, schools and transport. The apartment consists of a beautiful living room, a large independent kitchen, two beautiful bedrooms, as well as a bathroom and a separate toilet. Double glazing is already installed, guaranteeing good insulation. On the ground floor, two private cellars complete this property, as well as a common courtyard shared between co-owners. Some renovations are expected, offering the opportunity to renovate this space to your liking. Ideal for a primary residence or investment project, this apartment will appeal to lovers of renovation and old-world charm.