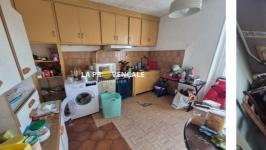

Apartment T25035 Gréasque

BRIGHT, 68m<sup>2</sup>, 2-BEDROOM APARTMENT IN THE HEART OF GRÉASQUE Located on the central square, come and discover this 2-bedroom apartment , located on the second and top floor of a village house. This dual-aspect apartment , bathed in light, offers a pleasant living environment, close to shops, schools and transport. The apartment consists of a beautiful living room, a large independent kitchen, two beautiful bedrooms , as well as a bathroom and a separate toilet. Double glazing is already installed, guaranteeing good insulation. On the ground floor, two private cellars complete this property, as well as a common courtyard shared between co-owners. Some renovations are expected, offering the opportunity to renovate this space to your liking. Ideal for a primary residence or investment project, this apartment will appeal to lovers of renovation and old-world charm.