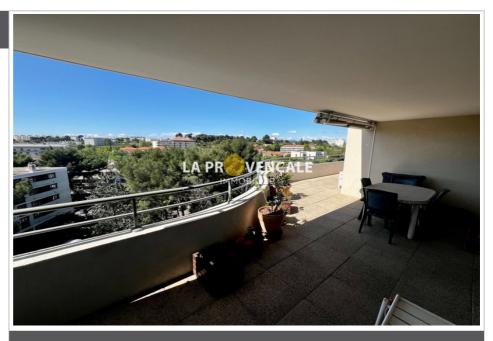

## Apartment G24036 Marseille

MARSEILLE -13013- Your agency offers you in CHATEAU-GOMBERT in a secure residence from 2005 on the 6th floor with elevator this type 3 apartment of approximately 77 m² including a large living room opening onto a very large terrace of 34 m² with a view panoramic, an independent equipped kitchen, 2 bedrooms including a master suite with its shower room, WC and a bathroom. To complete this property, you will have a private cellar as well as a boxed garage in the basement. "Information on the risks to which this property is exposed is available on the Géorisks website: www.georisks.gouv.fr".