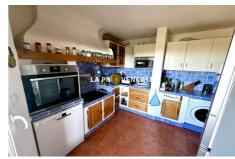

## Apartment G24036 Marseille

MARSEILLE -13013- Your agency offers you in CHATEAU-GOMBERT in a secure residence from 2005 on the 6th floor with elevator this type 3 apartment of approximately 77 m² including a large living room opening onto a very large terrace of 34 m² with a view panoramic, an independent equipped kitchen, 2 bedrooms including a master suite with its shower room, WC and a bathroom. To complete this property, you will have a private cellar as well as a boxed garage in the basement. "Information on the risks to which this property is exposed is available on the Géorisks website: www.georisks.gouv.fr".