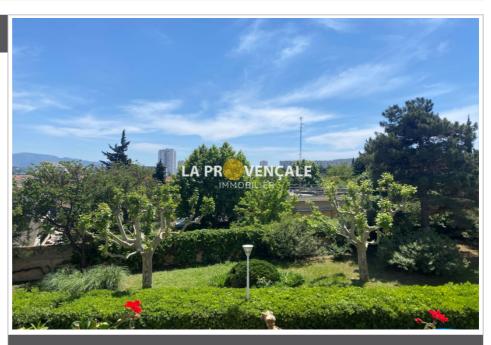

## Apartment d25009 Marseille

La Provençale la Destrousse offers you an apartment rented for 700 euros (ideal for investors) 3 rooms of 63 m². Come and discover this bright apartment located in a quiet and secure residence in the 14th arrondissement of Marseille. This property is composed of a large dining room benefiting from a SOUTH exposure and an unobstructed view with access through a French window to a 5m² balcony as well as a separate kitchen opening onto a loggia. The sleeping area consists of two bedrooms, a bathroom and a separate toilet. The little extra? A shared laundry room plus a private cellar. Non-nominative parking space Ideally located five minutes from major roads as well as the Saint-Jérôme campus. "Information on the risks to which this property is exposed is available on the Géorisques website: www.georisques.gouv.fr" Property subject to the co-ownership regime. - Number of lots: 104 lots - Procedure in progress: NC - Monthly charges: 167 euros / month - Property tax: 680 euros - Completion of the energy diagnosis: 05/27/2025 presentations are available on the Géorisques website: www.georisques.gouv.fr Mandate d25009