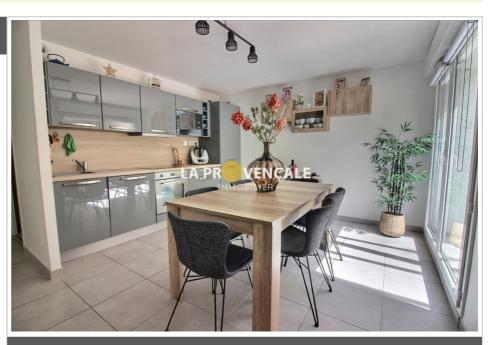

Features : Double Glazing

1 parking

Energy class (dpe) : A Emission of greenhouse gases (ges) : A

Document non contractuel 09/05/2025 - Prix T.T.C

Apartment G25044 Meyreuil

MEYREUIL - 13530 - This charming 3-room apartment is located on the ground floor of a recent, secure and peaceful residence in Meyreuil village. With a surface area of 51.6 m<sup>2</sup>, it consists of an entrance hall, a bright living room with a fully equipped American kitchen, two comfortable bedrooms and a shower room with WC. Outside, you will enjoy a pleasant 6.5 m<sup>2</sup> terrace facing south, ideal for your moments of relaxation. The advantages: - Reversible air conditioning - Double glazing - Indoor boxable parking space - Green environment, close to shops, transport and schools - Sold furnished, possible for turnkey installation This information sheet is extracted from the AMEPI file of which the agency is a member. The agency is thus authorized to carry out its activity in relation to the agency holding the mandate, at no additional cost to the purchaser. Information on the risks to which this property is exposed is available on the Géorisques website: www.georisques.gouv.fr LA PROVENCALE Group - SARL with capital of €9,467.08 - Head office - 2 route de la chapelle - 13850 Gréasque. Real Estate Card CPI 1310 2016 000 005 877 – Prefecture of Bouches du Rhône – RCS 351 268 750. General informations :