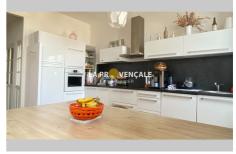

## Apartment 24021 Rousset

Rousset "13790" For sale exclusively in the heart of the village, a sublime type 4 apartment, crossing with double EAST/WEST exposure, completely renovated with quality materials. It consists of a large entrance hall leading to a large living room with open fitted kitchen, a bathroom with Italian shower, three bedrooms with cupboards and a pantry. You will be seduced by the high ceilings and the brightness. Located on the 2nd floor of a 5-lot condominium. Annual charges 800€ / year. No procedure in progress. MDT 24021 This sheet is extracted from the AMEPI file of which the agency is a member. The agency is thus authorized to carry out its activity in relation with the agency holding the mandate, at no additional cost to the buyer. "Information on the risks to which this property is exposed is available on the Géorisks website: www.georisks.gouv.fr" General informations : Annual current expenses 800 € Well condominium 519 000 € fees included