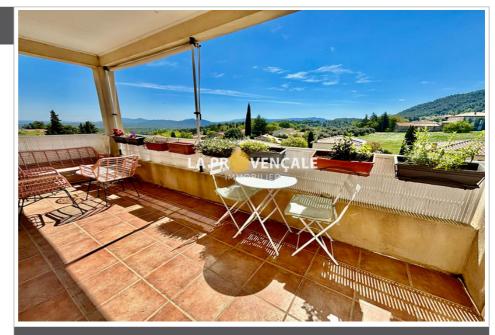

## Apartment 24022 Saint-Savournin

La Provençale Gréasque, offers you EXCLUSIVELY in Saint Savournin 13119: In a recent residence, 2m walk from shops and schools, this beautiful T3 apartment of approximately 60 m<sup>2</sup>, composed of a kitchen open to the living room, giving access to a terrace of 11.44m<sup>2</sup> facing south, without any overlooking facing and with a magnificent view, two bedrooms, one of more than 12m<sup>2</sup> and a bathroom. An outdoor parking space and a 21 m<sup>2</sup> cellar complete this property. No work needed ! MDT 24022. This sheet is extracted from the AMEPI file of which the agency is a member. The agency is thus authorized to carry out its activity in relation with the agency holding the mandate, at no additional cost to the buyer. "Information on the risks to which this property is exposed is available on the Géorisks website: www.georisks.gouv.fr" General informations : Annual current expenses 448 € Well condominium 7 lots in the condominium 277 000 € fees included