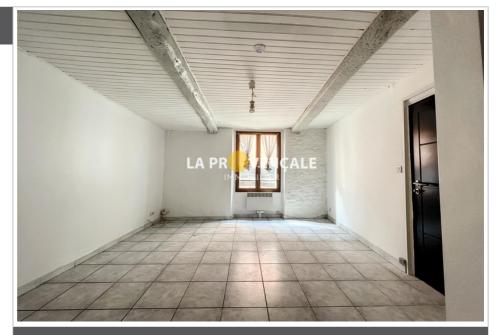

## Apartment T24012 Trets

TRETS - 13530 - Your agency La Provençale offers you this 1/2 type apartment of approximately 28 m<sup>2</sup>, located on the 1st floor of a small condominium of 3 lots. It consists of a living room, a semi-equipped kitchen, a bedroom or office (no window), and a bathroom with WC. Good condition . This property is sold rented for €470/month , until July 2026. Ideal first purchase/investor. This sheet is extracted from the AMEPI Vallée de I'Arc file of which the agency is a member. Information on the risks to which this property is exposed is available on the Géorgiques website: georisks.gouv.fr General informations : Annual current expenses 76 € Well condominium 3 lots in the condominium 76 000 € fees included