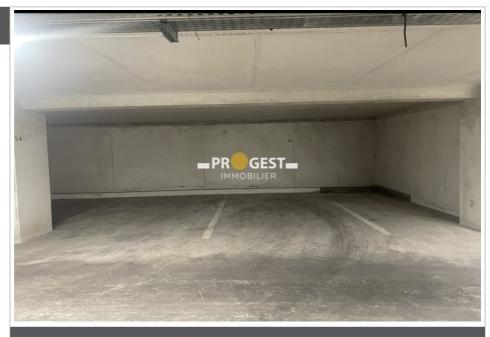

## Parking 1050 Marseille

Parking space in Marseille, near Castorama Are you looking for a practical and secure solution for parking in Marseille? We have the ideal space for you! Located in the immediate vicinity of Castorama and a few minutes from the main roads, this parking space offers generous dimensions of 12.5 m² perfect for accommodating a large vehicle, a utility vehicle, or even for temporarily storing equipment. Enjoy a strategic and easy-to-access location in a well-served area. Don't let the stress of parking ruin your days! Available now!