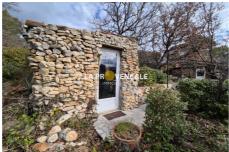

## Land T25007 Rians

On a recreational land in RIANS, of approximately 2790m² in a natural area, discover two independent sheds (approximately 40 m² in total), a bathroom with toilet, as well as a wood shed and a garden shed. A peaceful setting, ideal for a quiet project, far from the hustle and bustle. Perfect for nature lovers!