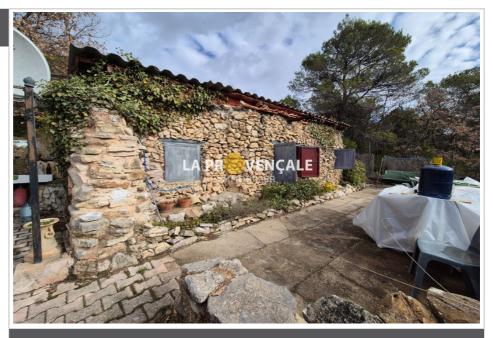

## Land T25007 Rians

On a recreational land in RIANS, of approximately 2790m² in a natural area, discover two independent sheds (approximately 40 m² in total), a bathroom with toilet, as well as a wood shed and a garden shed. A peaceful setting, ideal for a quiet project, far from the hustle and bustle. Perfect for nature lovers!