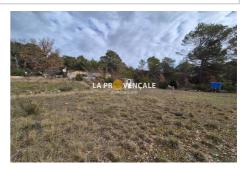

## 87 000 €

For sale land Surface : 2790 m²

Field appearance : En restanques

Exposition : Sud View : Campagne Features :

Calm, Fenced, Isolé

## Land T25007 Rians

On a recreational land in RIANS, of approximately 2790m² in a natural area, discover two independent sheds (approximately 40 m² in total), a bathroom with toilet, as well as a wood shed and a garden shed. A peaceful setting, ideal for a quiet project, far from the hustle and bustle. Perfect for nature lovers!