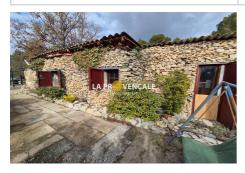

## Land T25007 Rians

On a recreational land in RIANS, of approximately 2790m² in a natural area, discover two independent sheds (approximately 40 m² in total), a bathroom with toilet, as well as a wood shed and a garden shed. A peaceful setting, ideal for a quiet project, far from the hustle and bustle. Perfect for nature lovers!