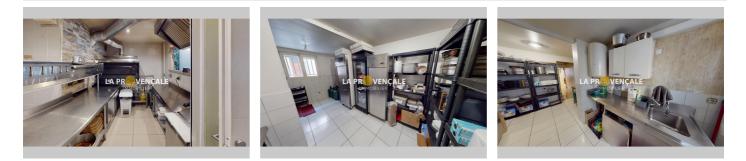

## Local commercial T25004 Trets

Local commercial wall (large room with kitchen and toilet) of approximately 50m<sup>2</sup> (with current Pizzeria-Rotisserie commercial lease with tenant), is located in the town center of the commune of Trets. This property has several advantages including its location which is in a central street of the town, offering good visibility, its rental income (1300€ monthly) is very interesting and there is a strong development potential (possibility of creating a T1 behind the premises with independent access). To visit without delay! Risks: Consult the information on www.georisques.gouv.fr.