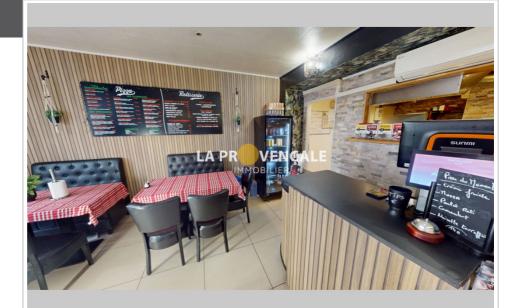

## Local commercial T25004 Trets

Local commercial wall (large room with kitchen and toilet) of approximately 50m<sup>2</sup> (with current Pizzeria-Rotisserie commercial lease with tenant), is located in the town center of the commune of Trets. This property has several advantages including its location which is in a central street of the town, offering good visibility, its rental income (1300€ monthly) is very interesting and there is a strong development potential (possibility of creating a T1 behind the premises with independent access). To visit without delay! Risks: Consult the information on www.georisques.gouv.fr.