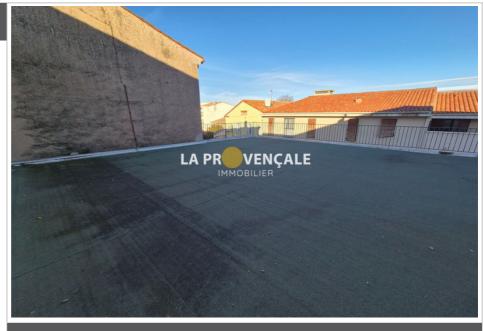

## Locaux T24096 Trets

Your La Provençale agency offers you office space located in the heart of its city center opposite the Town Hall and along its main street. Large plateau located on the 1st floor, exclusively allocated to the premises. It is partitioned and can be arranged according to the needs of the activity. The premises also have a large uncovered terrace, approximately 106.56m<sup>2</sup>. Local mainly for professionals exercising liberal professions (health, legal, etc.).

## 499 800 €

Occupational locaux Surface : 289 m<sup>2</sup>

Features : Terrace