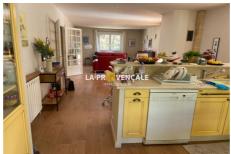

## House 25025 Fuveau

FUVEAU - Exclusively, your agency offers you a beautiful family home comprising an entrance hall, a kitchen opening onto a 50 m² living room, a veranda, a lounge area with a view of the bell tower and Sainte Victoire, a bedroom, a bathroom, and a laundry area. Upstairs, a hallway, three large attic bedrooms of over 20 m², and a bathroom. To complete this property, a one-bedroom apartment of approximately 60 m² independent. Large garage with access to the house of over 68 m² with sauna area. 1900 m² plot with swimming pool area and 2 terraces. Quiet location, not overlooked. Village within walking distance. Mains gas heating and fireplace insert. No work required. "Information on the risks to which this property is exposed is available on the Géorisques website: www.georisques.gouv.fr".