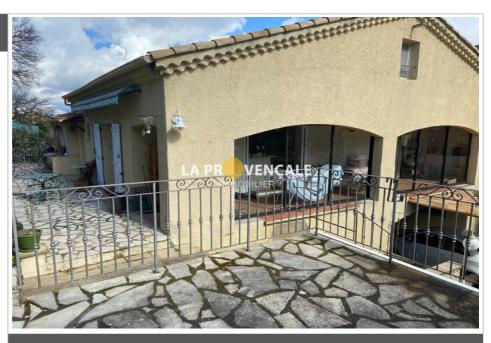

## House 25025 Fuveau

FUVEAU - Exclusively, your agency offers you a beautiful family home comprising an entrance hall, a kitchen opening onto a 50 m² living room, a veranda, a lounge area with a view of the bell tower and Sainte Victoire, a bedroom, a bathroom, and a laundry area. Upstairs, a hallway, three large attic bedrooms of over 20 m², and a bathroom. To complete this property, a one-bedroom apartment of approximately 60 m² independent. Large garage with access to the house of over 68 m² with sauna area. 1900 m² plot with swimming pool area and 2 terraces. Quiet location, not overlooked. Village within walking distance. Mains gas heating and fireplace insert. No work required. "Information on the risks to which this property is exposed is available on the Géorisques website: www.georisques.gouv.fr".