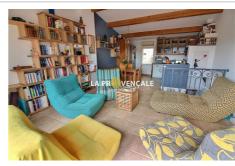

## Townhouse G24022 Gardanne

GARDANNE-13120- Your agency LA Provençale offers you this pretty town house. Town house of approximately 130 m², completely tastefully renovated, with 4 bedrooms with cupboards, a living room/kitchen opening onto a very beautiful Tropezian terrace not overlooked with a view of the Massif de I'Etoile, 2 bathrooms and 2 independent WCs and 2 large cellars. Very nice amenities, lots of charm, redone roof, new facades. A stone's throw from the city center and all its shops. FALLING FOR SOMETHING! This sheet is extracted from the AMEPI file of which the agency is a member. The agency is thus authorized to carry out its activity in relation with the agency holding the mandate, at no additional cost to the buyer. Information on the risks to which this property is exposed is available on the Géorisks website: www.georisks.gouv.fr