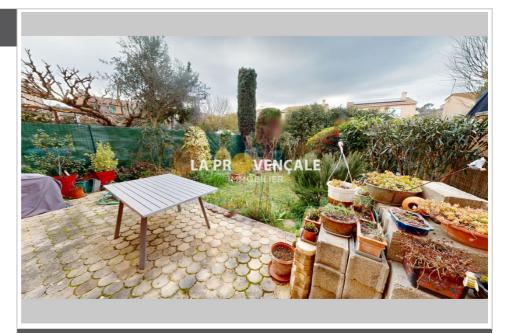

## 350 000 €

Buying house 6 rooms

Surface: 110 m<sup>2</sup>

Surface of the living: 24 m² Surface of the land: 164 m² Year of construction: 1988 Exposition: Est ouest

View: Jardin

Hot water: Electrique

Inner condition : To modernize External condition : good

## House G25001 Gardanne

Gardanne- 13120 - Your Agency offers you exclusively this charming family home with a total surface area of 110 m². . Built on two levels, it consists of five bedrooms, two shower rooms and two toilets. In addition to a separate fitted kitchen, it also has two parking spaces and a garage. Its services include a terrace, double glazing and reversible air conditioning as a heating option. The quiet surroundings are a significant asset, close to schools, shops, a media library and a large kindergarten. Opportunity to seize without delay! Information on the risks to which this property is exposed is available on the Géorisques website: www.georisques.gouv.fr LA PROVENCALE Group - SARL with capital of €9,467.08 - Head office - 2 route de la chapelle - 13850 Gréasque. Real Estate Card CPI 1310 2016 000 005 877 - Prefecture of Bouches du Rhône - RCS 351 268 750. General informations :