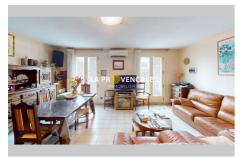

## House G25001 Gardanne

Gardanne- 13120 - Your Agency offers you exclusively this charming family home with a total surface area of 110 m². . Built on two levels, it consists of five bedrooms, two shower rooms and two toilets. In addition to a separate fitted kitchen, it also has two parking spaces and a garage. Its services include a terrace, double glazing and reversible air conditioning as a heating option. The quiet surroundings are a significant asset, close to schools, shops, a media library and a large kindergarten. Opportunity to seize without delay! Information on the risks to which this property is exposed is available on the Géorisques website: www.georisques.gouv.fr LA PROVENCALE Group - SARL with capital of €9,467.08 - Head office - 2 route de la chapelle - 13850 Gréasque. Real Estate Card CPI 1310 2016 000 005 877 - Prefecture of Bouches du Rhône - RCS 351 268 750. General informations :