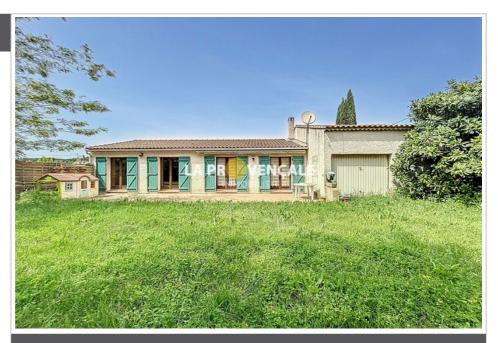

## 499 000 €

Buying house 4 rooms Surface : 92 m²

Surface of the living: 32 m<sup>2</sup> Surface of the land: 1887 m<sup>2</sup> Year of construction: 1987

Exposition : Sud View : Jardin

Hot water : Electrique Inner condition : a refresh External condition : good Couverture : tiles

## House G25047 Gardanne

GARDANNE - 13120 - EXCLUSIVE - In a residential area, single-story 4-room house (3 bedrooms) of approximately 9.3m² + large attached garage of 43m² (convertible) and second garage of 17m², all on 1887 m² of enclosed land. Work to be planned, great potential with superb usable land, suitable for a swimming pool and not overlooked. Double glazing wood, electric heating, septic tank. Great potential, but work to be planned. Visit quickly! This information sheet is extracted from the AMEPI file of which the agency is a member. The agency is thus authorized to carry out its activity in relation to the agency holding the mandate, at no additional cost to the purchaser. "Information on the risks to which this property is exposed is available on the Géorisques website: www.georisques.gouv.fr".