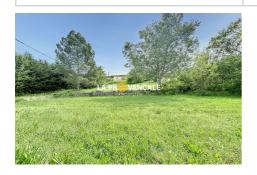

## 499 000 €

Buying house 4 rooms Surface : 92 m²

Surface of the living: 32 m<sup>2</sup> Surface of the land: 1887 m<sup>2</sup> Year of construction: 1987

Exposition : Sud View : Jardin

Hot water : Electrique Inner condition : a refresh External condition : good Couverture : tiles

## House G25047 Gardanne

GARDANNE - 13120 - EXCLUSIVE - In a residential area, single-story 4-room house (3 bedrooms) of approximately 9.3m² + large attached garage of 43m² (convertible) and second garage of 17m², all on 1887 m² of enclosed land. Work to be planned, great potential with superb usable land, suitable for a swimming pool and not overlooked. Double glazing wood, electric heating, septic tank. Great potential, but work to be planned. Visit quickly! This information sheet is extracted from the AMEPI file of which the agency is a member. The agency is thus authorized to carry out its activity in relation to the agency holding the mandate, at no additional cost to the purchaser. "Information on the risks to which this property is exposed is available on the Géorisques website: www.georisques.gouv.fr".