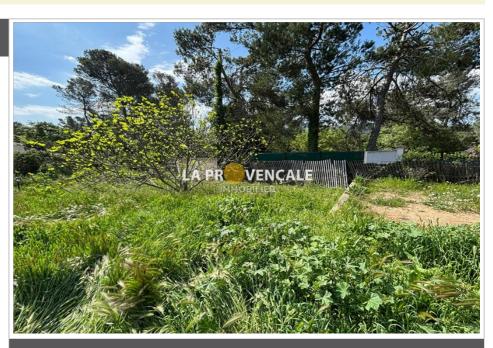

## House G25048 Gardanne

Gardanne - 13120 - We offer for sale on the edge of Gréasque, this pretty house from 2014 in RT 2012, of approximately 100m² on one level, composed of an entrance hall with cupboard, a large living room open to the kitchen and opening onto a covered terrace facing south, 3 bedrooms, a bathroom, a WC and a laundry area. All on 2300m² of land, almost flat, fully fenced and planted with trees. No work required. Can be extended up to 160m² of floor space. Selling price: 499,000 euros including tax. This information sheet is extracted from the AMEPI file of which the agency is a member. The agency is thus authorized to carry out its activity in relation to the agency holding the mandate, at no additional cost to the purchaser. Information on the risks to which this property is exposed is available on the Géorisques website: www.georisques.gouv.fr LA PROVENCALE Group - SARL with capital of €9,467.08 - Head office - 2 route de la chapelle - 13850 Gréasque. Real Estate Card CPI 1310 2016 000 005 877 - Prefecture of Bouches du Rhône - RCS 351 268 750.