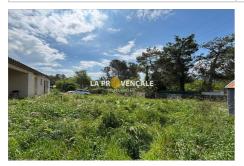

## House G25048 Gardanne

Gardanne - 13120 - We offer for sale on the edge of Gréasque, this pretty house from 2014 in RT 2012, of approximately 100m² on one level, composed of an entrance hall with cupboard, a large living room open to the kitchen and opening onto a covered terrace facing south, 3 bedrooms, a bathroom, a WC and a laundry area. All on 2300m² of land, almost flat, fully fenced and planted with trees. No work required. Can be extended up to 160m² of floor space. Selling price: 499,000 euros including tax. This information sheet is extracted from the AMEPI file of which the agency is a member. The agency is thus authorized to carry out its activity in relation to the agency holding the mandate, at no additional cost to the purchaser. Information on the risks to which this property is exposed is available on the Géorisques website: www.georisques.gouv.fr LA PROVENCALE Group - SARL with capital of €9,467.08 - Head office - 2 route de la chapelle - 13850 Gréasque. Real Estate Card CPI 1310 2016 000 005 877 - Prefecture of Bouches du Rhône - RCS 351 268 750.