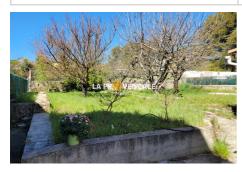

## House 24004 Gréasque

Gréasque "13850" Exclusively, your Agency offers you, in the immediate vicinity of shops, schools and public transport, this traditional and individual house of type 3 in R+1 of approximately 70 m², with adjoining garage and land of approximately 416 m² fully enclosed. It consists on the ground floor of an independent kitchen, a living room and a bathroom with toilet. Upstairs two large bedrooms. PVC double glazing. Refreshments to be expected, great potential. "Information on the risks to which this property is exposed is available on the Géorisks website: www.georisks.gouv.fr". This property is presented to you by Amepi Vallée de l'Arc Fees payable by the seller MDT 24004.