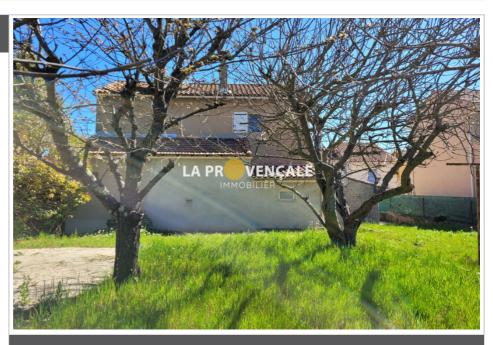

## House 24004 Gréasque

Gréasque "13850" Exclusively, your Agency offers you, in the immediate vicinity of shops, schools and public transport, this traditional and individual house of type 3 in R+1 of approximately 70 m², with adjoining garage and land of approximately 416 m² fully enclosed. It consists on the ground floor of an independent kitchen, a living room and a bathroom with toilet. Upstairs two large bedrooms. PVC double glazing. Refreshments to be expected, great potential. "Information on the risks to which this property is exposed is available on the Géorisks website: www.georisks.gouv.fr". This property is presented to you by Amepi Vallée de l'Arc Fees payable by the seller MDT 24004.