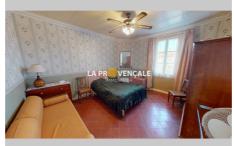

## House 24004 Gréasque

Gréasque "13850" Exclusively, your Agency offers you, in the immediate vicinity of shops, schools and public transport, this traditional and individual house of type 3 in R+1 of approximately 70 m², with adjoining garage and land of approximately 416 m² fully enclosed. It consists on the ground floor of an independent kitchen, a living room and a bathroom with toilet. Upstairs two large bedrooms. PVC double glazing. Refreshments to be expected, great potential. "Information on the risks to which this property is exposed is available on the Géorisks website: www.georisks.gouv.fr". This property is presented to you by Amepi Vallée de l'Arc Fees payable by the seller MDT 24004.