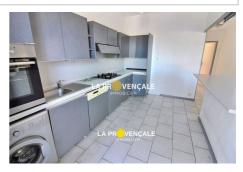

## House G24019 Les Pennes-Mirabeau

13170 - LES PENNES MIRABEAU - Your agency La Provençale offers you this pretty house from the 1950s on a plot of 584m² located at the end of a dead end. The house offers on the ground floor a kitchen open to the living room, a dining room, a bedroom, a bathroom and a toilet. upstairs, you will find two large bedrooms, a bathroom and a toilet. A large garage of 42m² and a summer kitchen complete this property. Very good potential, some small work remains to be planned. This sheet is extracted from the AMEPI file of which the agency is a member. The agency is thus authorized to carry out its activity in relation with the agency holding the mandate, at no additional cost to the buyer. Information on the risks to which this property is exposed is available on the Géorisks website: www.georisks.gouv.fr