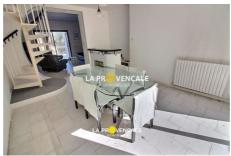

## House G24019 Les Pennes-Mirabeau

13170 - LES PENNES MIRABEAU - Your agency La Provençale offers you this pretty house from the 1950s on a plot of 584m² located at the end of a dead end. The house offers on the ground floor a kitchen open to the living room, a dining room, a bedroom, a bathroom and a toilet. upstairs, you will find two large bedrooms, a bathroom and a toilet. A large garage of 42m² and a summer kitchen complete this property. Very good potential, some small work remains to be planned. This sheet is extracted from the AMEPI file of which the agency is a member. The agency is thus authorized to carry out its activity in relation with the agency holding the mandate, at no additional cost to the buyer. Information on the risks to which this property is exposed is available on the Géorisks website: www.georisks.gouv.fr