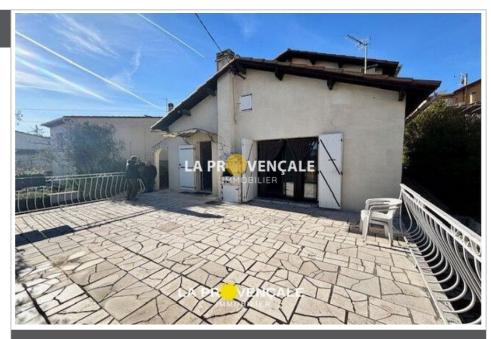

## House G24019 Les Pennes-Mirabeau

13170 - LES PENNES MIRABEAU - Your agency La Provençale offers you this pretty house from the 1950s on a plot of 584m² located at the end of a dead end. The house offers on the ground floor a kitchen open to the living room, a dining room, a bedroom, a bathroom and a toilet. upstairs, you will find two large bedrooms, a bathroom and a toilet. A large garage of 42m² and a summer kitchen complete this property. Very good potential, some small work remains to be planned. This sheet is extracted from the AMEPI file of which the agency is a member. The agency is thus authorized to carry out its activity in relation with the agency holding the mandate, at no additional cost to the buyer. Information on the risks to which this property is exposed is available on the Géorisks website: www.georisks.gouv.fr

Features:

Terrace, Double Glazing, Fireplace

3 bedrooms2 terraces1 bathroom

1 show er

2 WC

1 garage