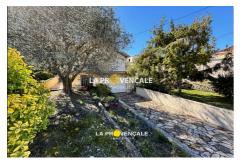

## House G24019 Les Pennes-Mirabeau

13170 - LES PENNES MIRABEAU - Your agency La Provençale offers you this pretty house from the 1950s on a plot of 584m² located at the end of a dead end. The house offers on the ground floor a kitchen open to the living room, a dining room, a bedroom, a bathroom and a toilet. upstairs, you will find two large bedrooms, a bathroom and a toilet. A large garage of 42m² and a summer kitchen complete this property. Very good potential, some small work remains to be planned. This sheet is extracted from the AMEPI file of which the agency is a member. The agency is thus authorized to carry out its activity in relation with the agency holding the mandate, at no additional cost to the buyer. Information on the risks to which this property is exposed is available on the Géorisks website: www.georisks.gouv.fr

## 368 000 €

Buying house 4 rooms Surface : 90 m<sup>2</sup>

Surface of the living: 35 m²
Surface of the land: 584 m²
Year of construction: 1950
Hot water: ⊟ectrique
Inner condition: a refresh

Couverture : tiles