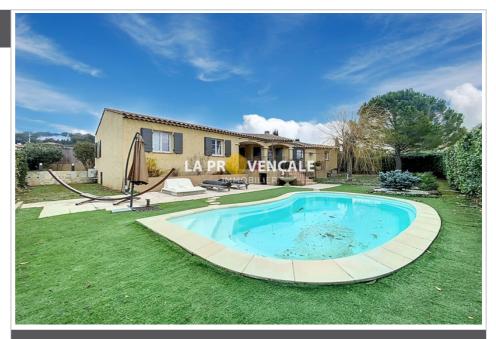

## House G25012 Meyreuil

MEYREUIL - 13530 - Your agency offers for sale in a quiet residential area, at Plan de Meyreuil, on foot from schools and shops, single-storey T5 house of approximately 136m<sup>2</sup>. It consists of a large living room with a living room and a fully equipped open kitchen, a storeroom and an adjoining laundry room. Night area, four bedrooms including a master suite with its dressing room and its bathroom on one side, on the other, 3 bedrooms with a shared bathroom including, bathtub, shower, double sink and WC. A second WC is independent. All on a fenced, wooded plot of approximately 801m<sup>2</sup> with a shell pool. (6.60mx3.70m) and technical room. Electric gate, double glazing, aluminum shutter, Airzone ducted air conditioning. This file is extracted from the AMEPI file of which the agency is a member. The agency is thus authorized to exercise its activity in relation to the agency holding the mandate, without additional cost for the purchaser. Information on the risks to which this property is exposed is available on the Géorisques website: www.georisques.gouv.fr LA PROVENCALE Group - SARL with capital of €9,467.08 - Head office - 2 route de la chapelle - 13850 Gréasque. Real Estate Card CPI 1310 2016 000 005 877 - Prefecture of Bouches du Rhône - RCS 351