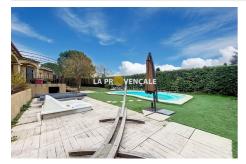

## House G25012 Meyreuil

MEYREUIL - 13530 - Your agency offers for sale in a quiet residential area, at Plan de Meyreuil, on foot from schools and shops, single-storey T5 house of approximately 136m<sup>2</sup>. It consists of a large living room with a living room and a fully equipped open kitchen, a storeroom and an adjoining laundry room. Night area, four bedrooms including a master suite with its dressing room and its bathroom on one side, on the other, 3 bedrooms with a shared bathroom including, bathtub, shower, double sink and WC. A second WC is independent. All on a fenced, wooded plot of approximately 801m<sup>2</sup> with a shell pool. (6.60mx3.70m) and technical room. Electric gate, double glazing, aluminum shutter, Airzone ducted air conditioning. This file is extracted from the AMEPI file of which the agency is a member. The agency is thus authorized to exercise its activity in relation to the agency holding the mandate, without additional cost for the purchaser. Information on the risks to which this property is exposed is available on the Géorisques website: www.georisques.gouv.fr LA PROVENCALE Group - SARL with capital of €9,467.08 - Head office - 2 route de la chapelle - 13850 Gréasque. Real Estate Card CPI 1310 2016 000 005 877 - Prefecture of Bouches du Rhône - RCS 351