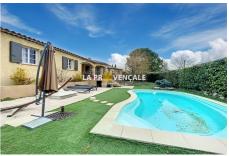

## House G25012 Meyreuil

MEYREUIL - 13530 - Your agency offers for sale in a quiet residential area, at Plan de Meyreuil, on foot from schools and shops, single-storey T5 house of approximately 136m<sup>2</sup>. It consists of a large living room with a living room and a fully equipped open kitchen, a storeroom and an adjoining laundry room. Night area, four bedrooms including a master suite with its dressing room and its bathroom on one side, on the other, 3 bedrooms with a shared bathroom including, bathtub, shower, double sink and WC. A second WC is independent. All on a fenced, wooded plot of approximately 801m<sup>2</sup> with a shell pool. (6.60mx3.70m) and technical room. Electric gate, double glazing, aluminum shutter, Airzone ducted air conditioning. This file is extracted from the AMEPI file of which the agency is a member. The agency is thus authorized to exercise its activity in relation to the agency holding the mandate, without additional cost for the purchaser. Information on the risks to which this property is exposed is available on the Géorisques website: www.georisques.gouv.fr LA PROVENCALE Group - SARL with capital of €9,467.08 - Head office - 2 route de la chapelle - 13850 Gréasque. Real Estate Card CPI 1310 2016 000 005 877 - Prefecture of Bouches du Rhône - RCS 351