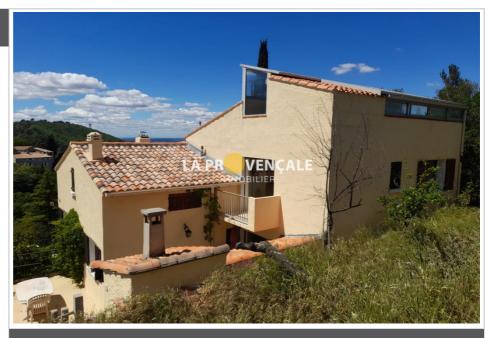

## 599 000 €

Buying house 8 rooms

Surface: 190 m<sup>2</sup>

Surface of the living: 36 m<sup>2</sup> Surface of the land: 9000 m<sup>2</sup> Year of construction: 1967 Exposition: Sud ouest

View: Village

Hot water: Electrique

## House 23037 Mimet

Mimet - 13105 - "Near the village: a house made up of two apartments, one type 6: 4 bedrooms, living room, kitchen, 2 bathrooms, veranda, covered roof terrace. A type 2: living room with kitchen area, bedroom, shower room, storeroom. Many outbuildings, garage on 9000 m² of wooded land, view of the village, work needed. This sheet is extracted from the AMEPI file of which the agency is a member. The agency is thus authorized to exercise its activity in conjunction with the agency holding the mandate, at no additional cost to the purchaser. "Information on the risks to which this property is exposed is available on the Georisques website: www.georisques.gouv.fr".