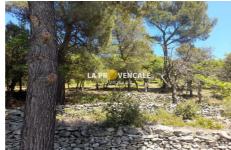

## 599 000 €

Buying house 8 rooms

Surface: 190 m<sup>2</sup>

Surface of the living: 36 m<sup>2</sup> Surface of the land: 9000 m<sup>2</sup> Year of construction: 1967 Exposition: Sud ouest

View: Village

Hot water: Electrique

## House 23037 Mimet

Mimet - 13105 - "Near the village: a house made up of two apartments, one type 6: 4 bedrooms, living room, kitchen, 2 bathrooms, veranda, covered roof terrace. A type 2: living room with kitchen area, bedroom, shower room, storeroom. Many outbuildings, garage on 9000 m² of wooded land, view of the village, work needed. This sheet is extracted from the AMEPI file of which the agency is a member. The agency is thus authorized to exercise its activity in conjunction with the agency holding the mandate, at no additional cost to the purchaser. "Information on the risks to which this property is exposed is available on the Georisques website: www.georisques.gouv.fr".