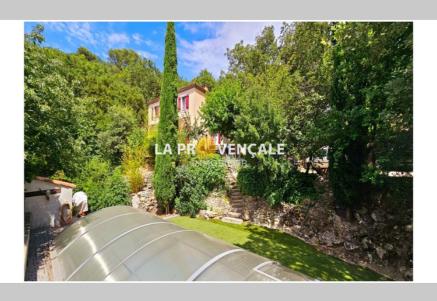

## Bastide 23049 Mimet

Mimet - 13105 - You will be conquered by the charm of this traditional construction, its volumes, and its rural environment with, on the ground floor, a large living room and its open kitchen, a bedroom (possibility of transforming it into a suite parental), laundry/cellar and access to a large workshop. On the 1st floor, you will find 3 bedrooms, one with a shower, a large bathroom and an office space. On the ground, a beautiful swimming pool area and its technical room, a vegetable garden and a beautiful wooded area. This sheet is extracted from the AMEPI file of which the agency is a member. The agency is thus authorized to exercise its activity in conjunction with the agency holding the mandate, at no additional cost to the purchaser. "Information on the risks to which this property is exposed is available on the Georisques website: www.georisques.gouv.fr".