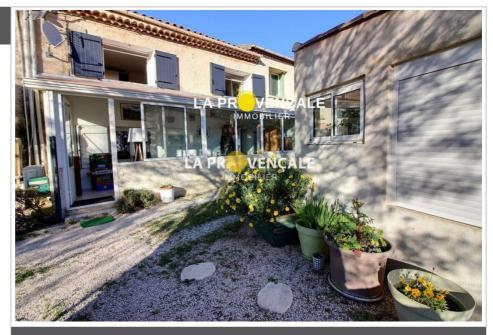

## House G24028 Mimet

MIMET -13105- Your agency offers you in great peace, this pretty, completely renovated house of approximately 80m<sup>2</sup> including on the ground floor, an equipped kitchen, dining room, a beautiful living room, a veranda, a bathroom with WC, upstairs we find 2 bedrooms, a dressing room and an office area, lots of storage. All on a plot of 133m<sup>2</sup> with a summer kitchen that can be used as a workshop, facing south and with a very beautiful view of the Etole massif. Parking spaces complete this property. This sheet is extracted from the AMEPI file of which the agency is a member. The agency is thus authorized to carry out its activity in relation with the agency holding the mandate, at no additional cost to the buyer. "Information on the risks to which this property is exposed is available on the Géorisks website: www.georisks.gouv.fr". General informations :