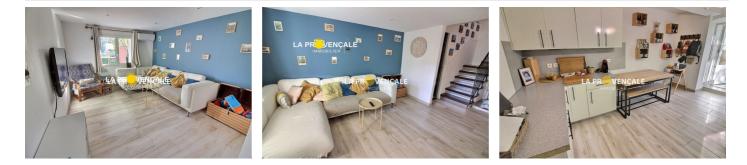

## House G24028 Mimet

MIMET -13105- Your agency offers you in great peace, this pretty, completely renovated house of approximately 80m<sup>2</sup> including on the ground floor, an equipped kitchen, dining room, a beautiful living room, a veranda, a bathroom with WC, upstairs we find 2 bedrooms, a dressing room and an office area, lots of storage. All on a plot of 133m<sup>2</sup> with a summer kitchen that can be used as a workshop, facing south and with a very beautiful view of the Etole massif. Parking spaces complete this property. This sheet is extracted from the AMEPI file of which the agency is a member. The agency is thus authorized to carry out its activity in relation with the agency holding the mandate, at no additional cost to the buyer. "Information on the risks to which this property is exposed is available on the Géorisks website: www.georisks.gouv.fr". General informations :