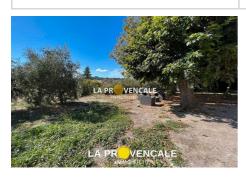

## 225 000 €

Buying land Surface : 585 m²

View: Jardin

Features :

## Land G23091 Gardanne

GARDANNE - 13120 - Your agency LA Provençale offers you for sale exclusively this building land of approximately 585m², in a beautiful environment, quiet, unobstructed view of the chain of the star, SOUTH exposure, free builder, possibility of single-storey construction. This sheet is extracted from the AMEPI file of which the agency is a member. The agency is thus authorized to carry out its activity in relation with the agency holding the mandate, at no additional cost to the buyer. Information on the risks to which this property is exposed is available on the Géorisks website: www.georisks.gouv.fr