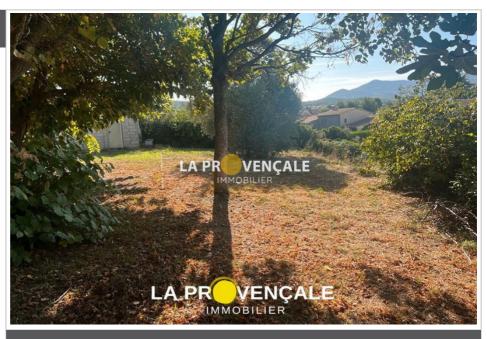

## 225 000 €

Buying land Surface : 585 m²

View: Jardin

Features :

## Land G23091 Gardanne

GARDANNE - 13120 - Your agency LA Provençale offers you for sale exclusively this building land of approximately 585m², in a beautiful environment, quiet, unobstructed view of the chain of the star, SOUTH exposure, free builder, possibility of single-storey construction. This sheet is extracted from the AMEPI file of which the agency is a member. The agency is thus authorized to carry out its activity in relation with the agency holding the mandate, at no additional cost to the buyer. Information on the risks to which this property is exposed is available on the Géorisks website: www.georisks.gouv.fr