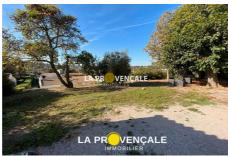

## 225 000 €

Buying land Surface : 585 m²

View: Jardin

Features :

## Land G23091 Gardanne

GARDANNE - 13120 - Your agency LA Provençale offers you for sale exclusively this building land of approximately 585m², in a beautiful environment, quiet, unobstructed view of the chain of the star, SOUTH exposure, free builder, possibility of single-storey construction. This sheet is extracted from the AMEPI file of which the agency is a member. The agency is thus authorized to carry out its activity in relation with the agency holding the mandate, at no additional cost to the buyer. Information on the risks to which this property is exposed is available on the Géorisks website: www.georisks.gouv.fr