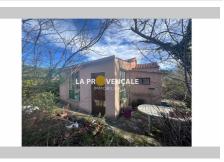

## Terrain à bâtir 24015 Gréasque

Greasque "13850" Exclusively your agency La Provençale offers for sale, this building plot of approximately 600 m² at the end of a dead end, fenced on 3 sides, on which there is a house of approximately 60 m² to be demolished . The land is serviced and free to construct. In UC zone with 15% land footprint. MDT 24015. This sheet is extracted from the AMEPI file of which the agency is a member. The agency is thus authorized to carry out its activity in relation with the agency holding the mandate, at no additional cost to the buyer. "Information on the risks to which this property is exposed is available on the Géorisks website: www.georisks.gouv.fr".