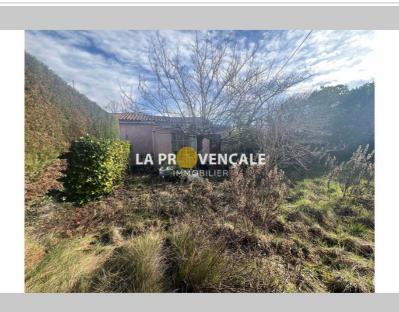

## Terrain à bâtir 24015 Gréasque

Greasque "13850" Exclusively your agency La Provençale offers for sale, this building plot of approximately 600 m² at the end of a dead end, fenced on 3 sides, on which there is a house of approximately 60 m² to be demolished . The land is serviced and free to construct. In UC zone with 15% land footprint. MDT 24015. This sheet is extracted from the AMEPI file of which the agency is a member. The agency is thus authorized to carry out its activity in relation with the agency holding the mandate, at no additional cost to the buyer. "Information on the risks to which this property is exposed is available on the Géorisks website: www.georisks.gouv.fr".