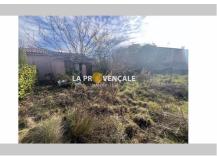

## Terrain à bâtir 24015 Gréasque

Greasque "13850" Exclusively your agency La Provençale offers for sale, this building plot of approximately 600 m² at the end of a dead end, fenced on 3 sides, on which there is a house of approximately 60 m² to be demolished . The land is serviced and free to construct. In UC zone with 15% land footprint. MDT 24015. This sheet is extracted from the AMEPI file of which the agency is a member. The agency is thus authorized to carry out its activity in relation with the agency holding the mandate, at no additional cost to the buyer. "Information on the risks to which this property is exposed is available on the Géorisks website: www.georisks.gouv.fr".