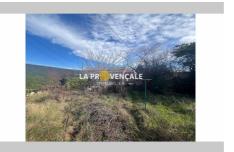

## Terrain à bâtir 24015 Gréasque

Greasque "13850" Exclusively your agency La Provençale offers for sale, this building plot of approximately 600 m² at the end of a dead end, fenced on 3 sides, on which there is a house of approximately 60 m² to be demolished . The land is serviced and free to construct. In UC zone with 15% land footprint. MDT 24015. This sheet is extracted from the AMEPI file of which the agency is a member. The agency is thus authorized to carry out its activity in relation with the agency holding the mandate, at no additional cost to the buyer. "Information on the risks to which this property is exposed is available on the Géorisks website: www.georisks.gouv.fr".