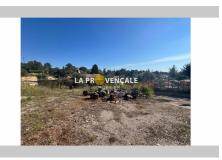

## 327 000 €

Buying terrain à bâtir Surface : 1122 m²

View: Dégagée

Features :

## Terrain à bâtir 24046 Gréasque

GREASQUE - 13850 - Your agency La Provencçale offers you exclusively for sale this superb building plot of approximately 1122 m² located in a quiet cul-de-sac, in a dominant position with a superb open view, 10% of ground area + annexes. The land is already connected to the sewer and the water and EDF connections are at the edge of the land. This file is extracted from the AMEPI file of which the agency is a member. The agency is thus authorized to exercise its activity in relation to the agency holding the mandate, without additional cost for the purchaser. "Information on the risks to which this property is exposed is available on the Géorisques website: www.georisques.gouv.fr".