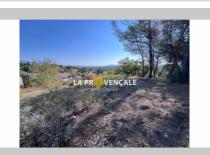

## 327 000 €

Buying terrain à bâtir Surface : 1122 m²

View: Dégagée

Features :

## Terrain à bâtir 24046 Gréasque

GREASQUE - 13850 - Your agency La Provencçale offers you exclusively for sale this superb building plot of approximately 1122 m² located in a quiet cul-de-sac, in a dominant position with a superb open view, 10% of ground area + annexes. The land is already connected to the sewer and the water and EDF connections are at the edge of the land. This file is extracted from the AMEPI file of which the agency is a member. The agency is thus authorized to exercise its activity in relation to the agency holding the mandate, without additional cost for the purchaser. "Information on the risks to which this property is exposed is available on the Géorisques website: www.georisques.gouv.fr".