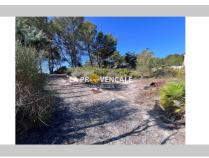

## 327 000 €

Buying terrain à bâtir Surface : 1122 m²

View: Dégagée

Features :

## Terrain à bâtir 24046 Gréasque

GREASQUE - 13850 - Your agency La Provencçale offers you exclusively for sale this superb building plot of approximately 1122 m² located in a quiet cul-de-sac, in a dominant position with a superb open view, 10% of ground area + annexes. The land is already connected to the sewer and the water and EDF connections are at the edge of the land. This file is extracted from the AMEPI file of which the agency is a member. The agency is thus authorized to exercise its activity in relation to the agency holding the mandate, without additional cost for the purchaser. "Information on the risks to which this property is exposed is available on the Géorisques website: www.georisques.gouv.fr".