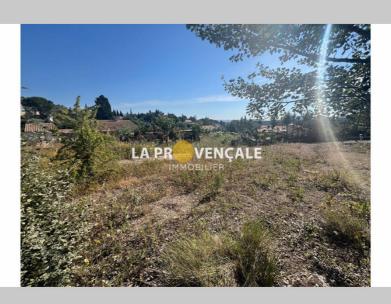

## 327 000 €

Buying terrain à bâtir Surface : 1122 m²

View: Dégagée

Features :

## Terrain à bâtir 24046 Gréasque

GREASQUE - 13850 - Your agency La Provencçale offers you exclusively for sale this superb building plot of approximately 1122 m² located in a quiet cul-de-sac, in a dominant position with a superb open view, 10% of ground area + annexes. The land is already connected to the sewer and the water and EDF connections are at the edge of the land. This file is extracted from the AMEPI file of which the agency is a member. The agency is thus authorized to exercise its activity in relation to the agency holding the mandate, without additional cost for the purchaser. "Information on the risks to which this property is exposed is available on the Géorisques website: www.georisques.gouv.fr".