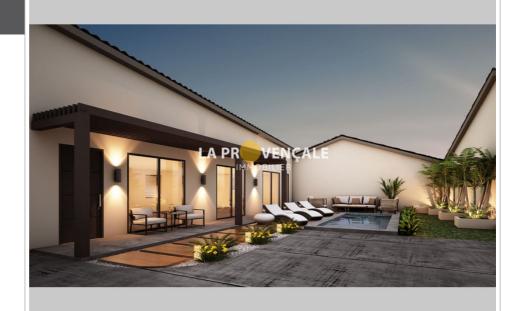

## Land G23087 Meyreuil

MEYREUIL -13590- Your agency offers you this land of approximately 309 m<sup>2</sup>. located in the village of Meyreuil, quiet environment, west facing. The land is builder free with building permit cleared of all appeals for a home of approximately 146 m<sup>2</sup> (possibility of modification) "Information on the risks to which this property is exposed is available on the Géorisks website: www.georisks.gouv.fr". General informations : 179 000 € fees included