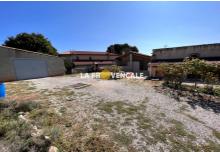

## Land G23087 Meyreuil

MEYREUIL -13590- Your agency offers you this land of approximately 309 m<sup>2</sup>. located in the village of Meyreuil, quiet environment, west facing. The land is builder free with building permit cleared of all appeals for a home of approximately 146 m<sup>2</sup> (possibility of modification) "Information on the risks to which this property is exposed is available on the Géorisks website: www.georisks.gouv.fr". General informations : 179 000 € fees included