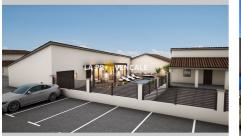

## Land G23087 Meyreuil

MEYREUIL -13590- Your agency offers you this land of approximately 309 m<sup>2</sup>. located in the village of Meyreuil, quiet environment, west facing. The land is builder free with building permit cleared of all appeals for a home of approximately 146 m<sup>2</sup> (possibility of modification) "Information on the risks to which this property is exposed is available on the Géorisks website: www.georisks.gouv.fr". General informations : 179 000 € fees included