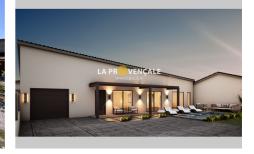

## Land G23087 Meyreuil

MEYREUIL -13590- Your agency offers you this land of approximately 309 m<sup>2</sup>. located in the village of Meyreuil, quiet environment, west facing. The land is builder free with building permit cleared of all appeals for a home of approximately 146 m<sup>2</sup> (possibility of modification) "Information on the risks to which this property is exposed is available on the Géorisks website: www.georisks.gouv.fr". General informations : 179 000 € fees included