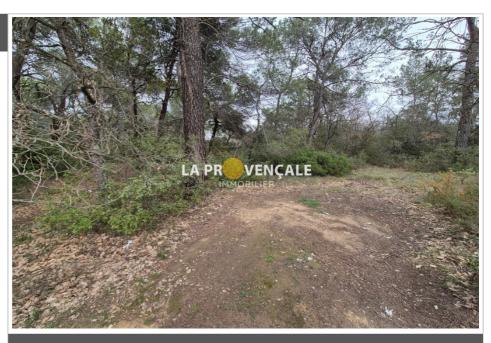

## 38 000 €

Buying land Surface : 2315 m<sup>2</sup>

Field appearance: trees

Features:

Calm, Marked, Isolé

## Land T25002 Nans-les-Pins

Recreational land in a natural area of 2315 m² - Ideal for recharging your batteries! Not buildable, this land with an area of approximately 2315 m², is located in a very calm and wooded area, offering a peaceful living environment surrounded by nature. Tarmac access and prime location to enjoy outdoor activities. Ideal for setting up a vegetable garden, a pétanque court, or simply to relax and spend time with family or friends. This land is perfect for those looking for a haven of peace, far from the urban hustle and bustle, while remaining easily accessible. No water or electricity connection. Come and discover this unique place, ideal for recharging your batteries and enjoying a friendly atmosphere! Don't wait any longer to make it your favorite place of relaxation! To see without delay